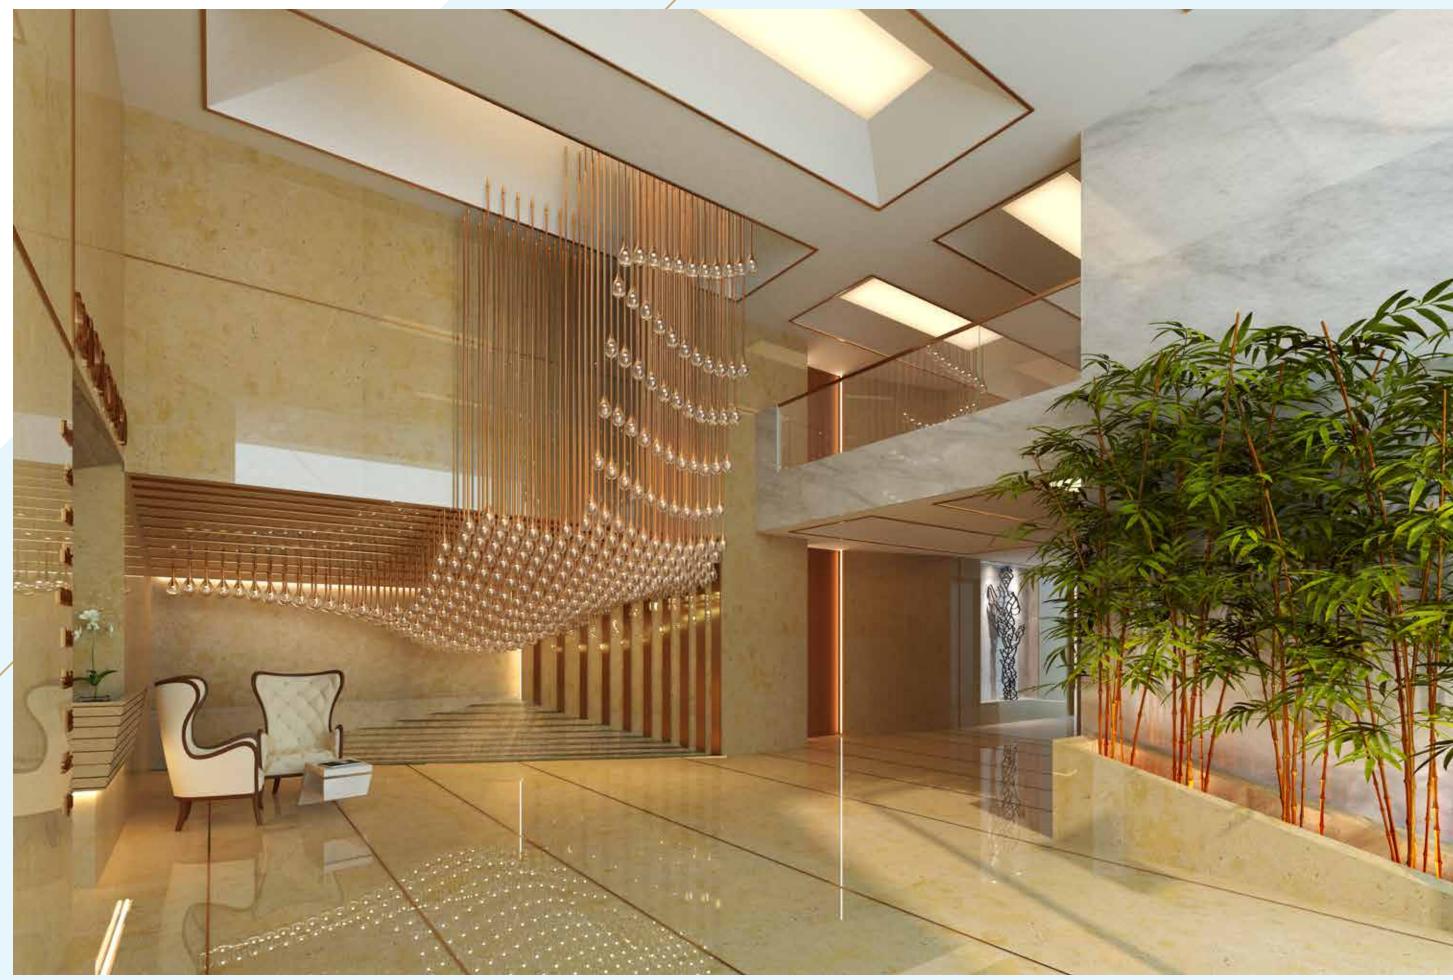

### 03 ENDLESS SPACE

Actual view of the green expanses from the 7th floor of 219 Boat Club

A union of the organic and the built environment, residents are greeted by an idyllic lobby that makes them feel at ease. Adorned by a 20 ft. water curtain, an effervescent living wall, a transcendent garden and a reflecting lily pond – it's the perfect way to start the day.

An interactive glass sculpture in the lobby is made up of 361 hand-blown, responsive LED lights that create a sense of movement.

Render of the lobby as viewed from the entrance