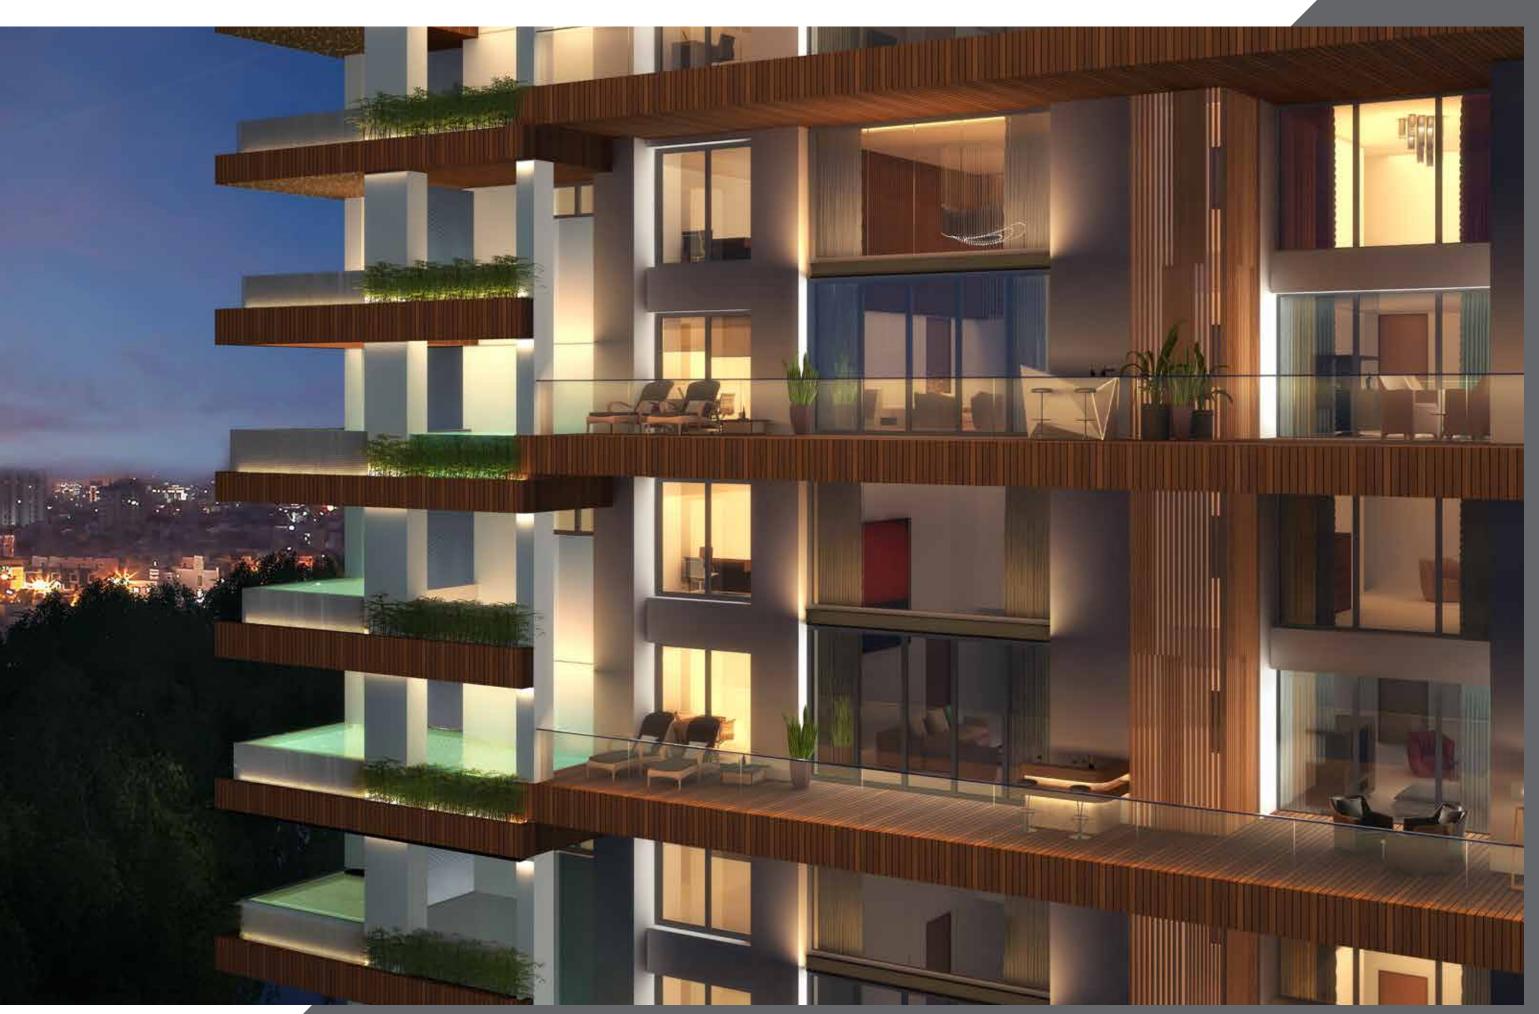

## 10 LIMITED EDITION APARTMENTS

A hidden sanctuary in the heart of the city, 219 Boat Club has 10 luxury apartments. Each home is designed with an abundance of natural light and glass that accentuate the sprawling 8,000 sq. ft. space.

8,000 SQ. FT. VAASTU COMPLIANT HOMES

View of the north facing balconies.