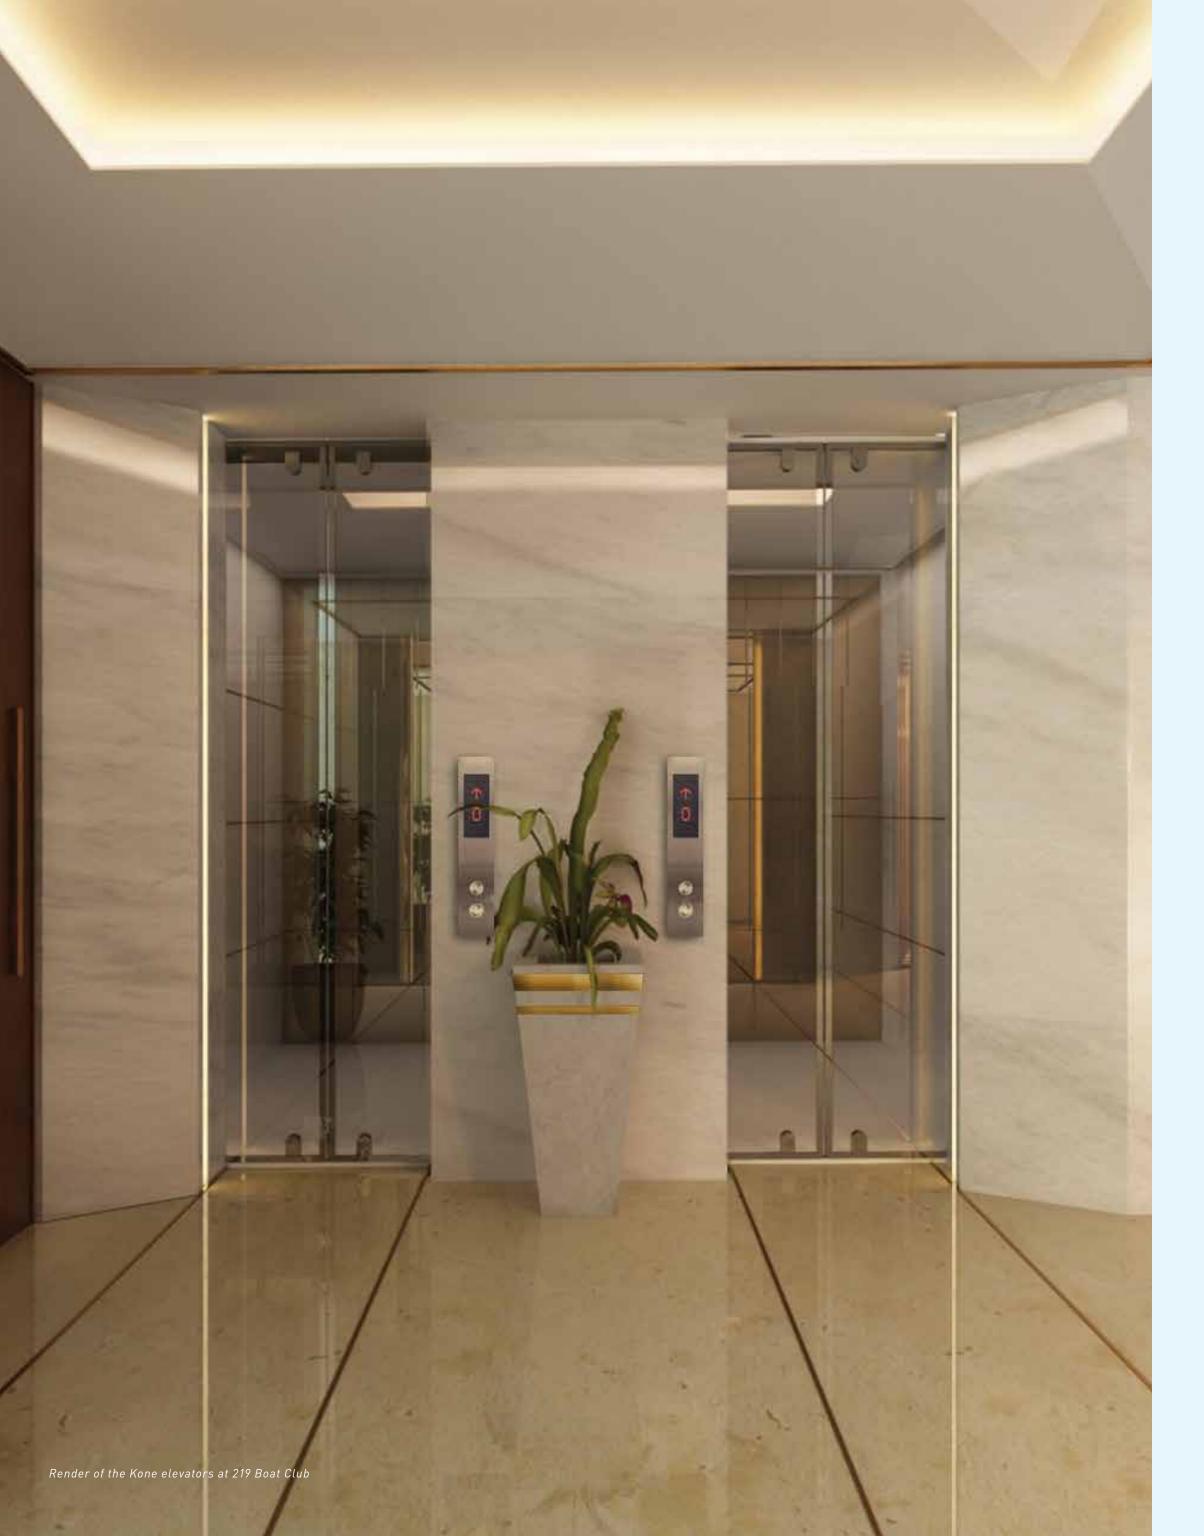

## SERVICES

The building has been planned to have dedicated service entrances and elevators. Each apartment comes with sanctioned staff quarters,

3 parking spaces and shared visitors parking.

### OTHER SERVICES INCLUDE:

| A store room of          | Daikin VRV air conditioning |                              |  | Multi-point security and acces |
|--------------------------|-----------------------------|------------------------------|--|--------------------------------|
| upto 200 sq. ft.         |                             | units provided               |  | control systems                |
| 100% generator<br>backup |                             | Cinema room<br>for residents |  | Driver's<br>accommodation      |