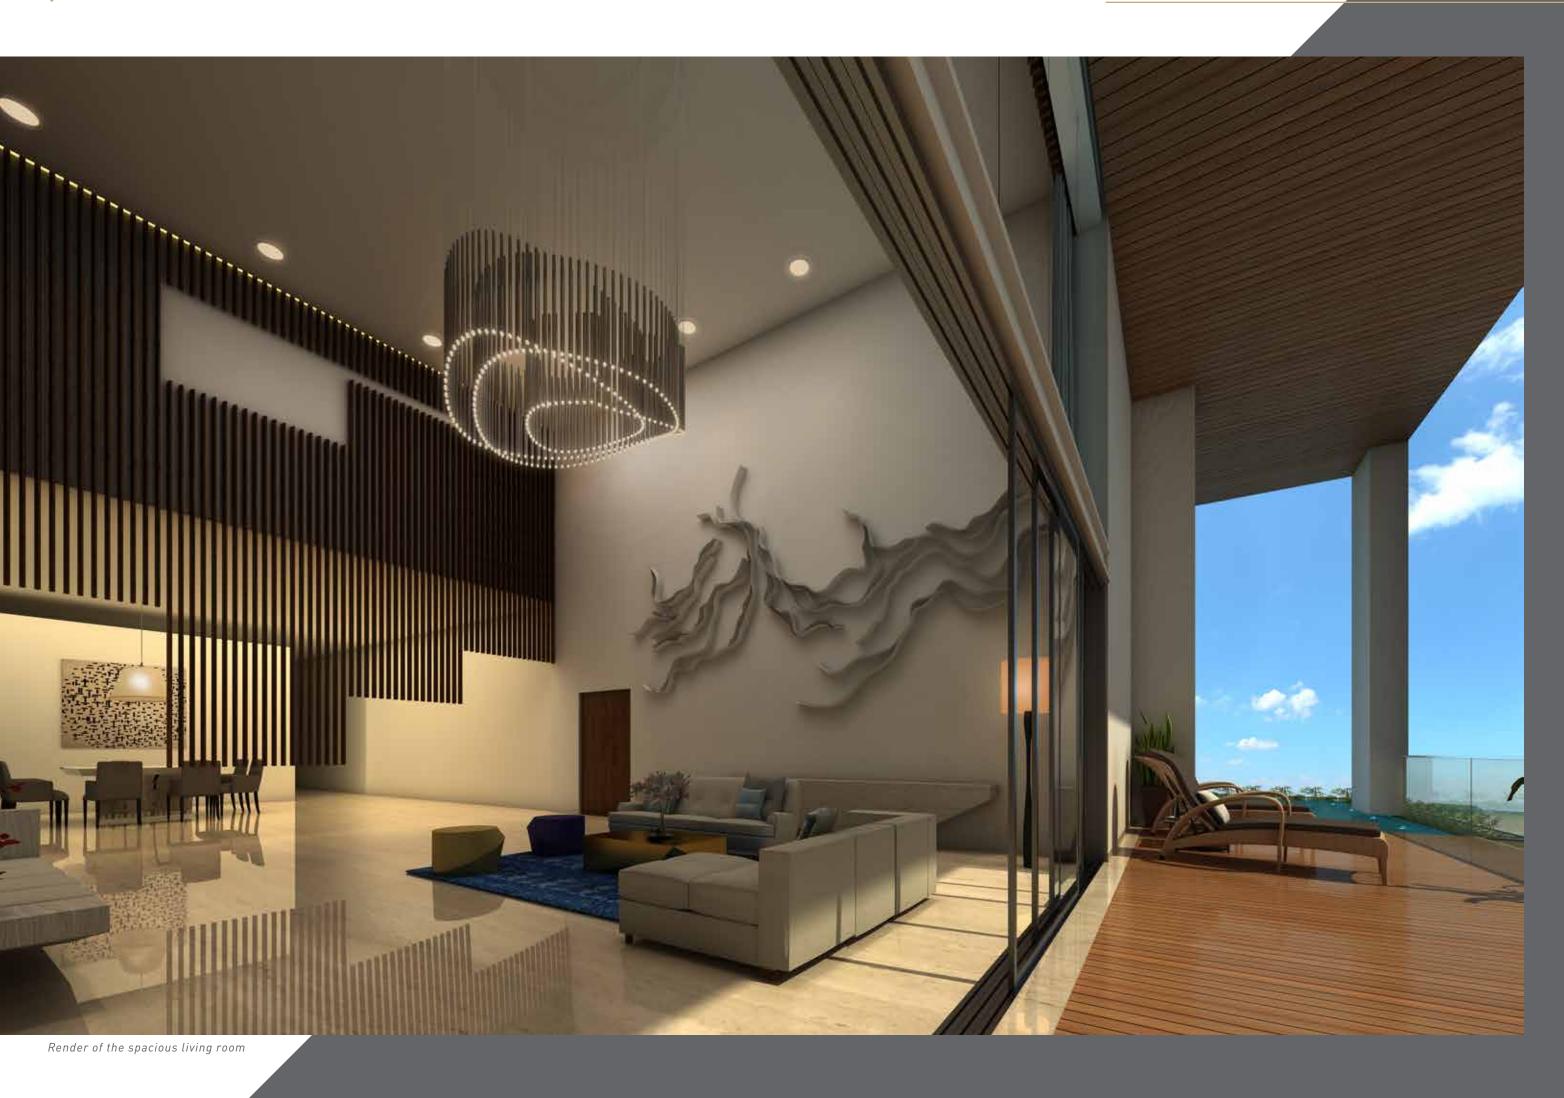

## 10 LIMITED EDITION APARTMENTS

A hidden sanctuary in the heart of the city, 219 Boat Club has 10 luxury apartments. Each home is designed with an abundance of natural light and glass that accentuate the sprawling 8,000 sq. ft. space.

8,000 SQ. FT. VAASTU COMPLIANT HOMES

View of the north facing balconies.

## HIGH CEILINGS

Look out at the inviting landscapes and the grandeur of nature, as you lazily drift into your thoughts.

Panoramic actual view from the rooftop of 219 Boat Club