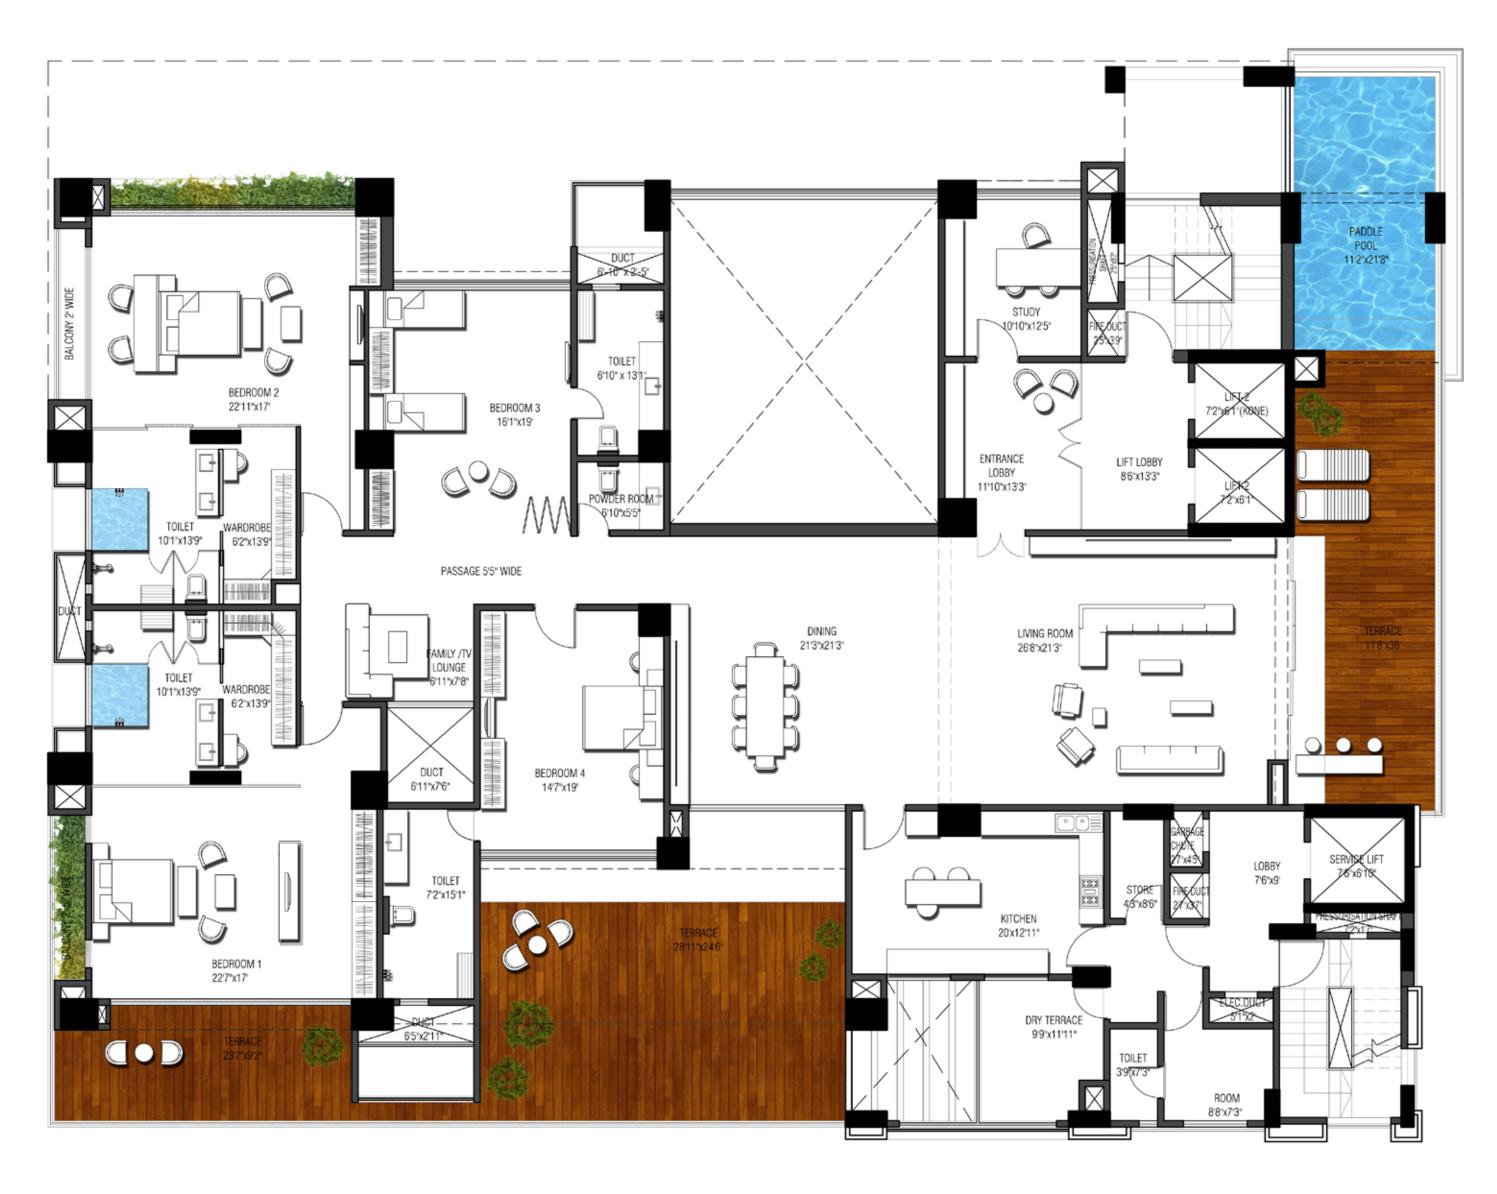

--------------------|------------------------------|--|--------------------------------|
| upto 200 sq. ft.         |                             | units provided               |  | control systems                |
| 100% generator<br>backup |                             | Cinema room<br>for residents |  | Driver's<br>accommodation      |

## 05

## AMENITIES



Render of the rooftop facilities available at 219 Boat Club

Residents with myriad tastes for entertainment, recreation and leisure have access to expansive gardens, a gymnasium, a cinema room, a rooftop terrace and a party area with an attached service kitchenette. A warm welcome awaits at the end of every day, as well as a promise of privacy and secured peace of mind

36 FT. LONG POOL

### ISOMETRIC VIEW









### FLOOR PLAN













## TEAM



U.A.E | KINGDOM OF SAUDI ARABIA | QATAR
INDIA | KENYA | POLAND

Our group of companies in the United Arab Emirates comprises Merint Contracting, Merint International Contracting, Merint Technical Services, Merint Furniture Factory and Merint Doors.

New Merchants' International, Merint Developers, Merint Industrial Infrastructure, Merint Molecular Imaging and Merint SP Z.O.O. are a part of the Merint Group and are present in the Kingdom of Saudi Arabia, India, and Poland.



British multinational design, engineering firm established in 1938 and among the top 15 worldwide (2014)



ARCHITECTURE | INTERIORS | FURNITURE



FOURTH DIMENSION ARCHITECTS PRIVATE LIMITED

EXPERTISE | EXPERIENCE | FOCUS | DEDICATION

Architects with innovation and passion creating

benchmarks