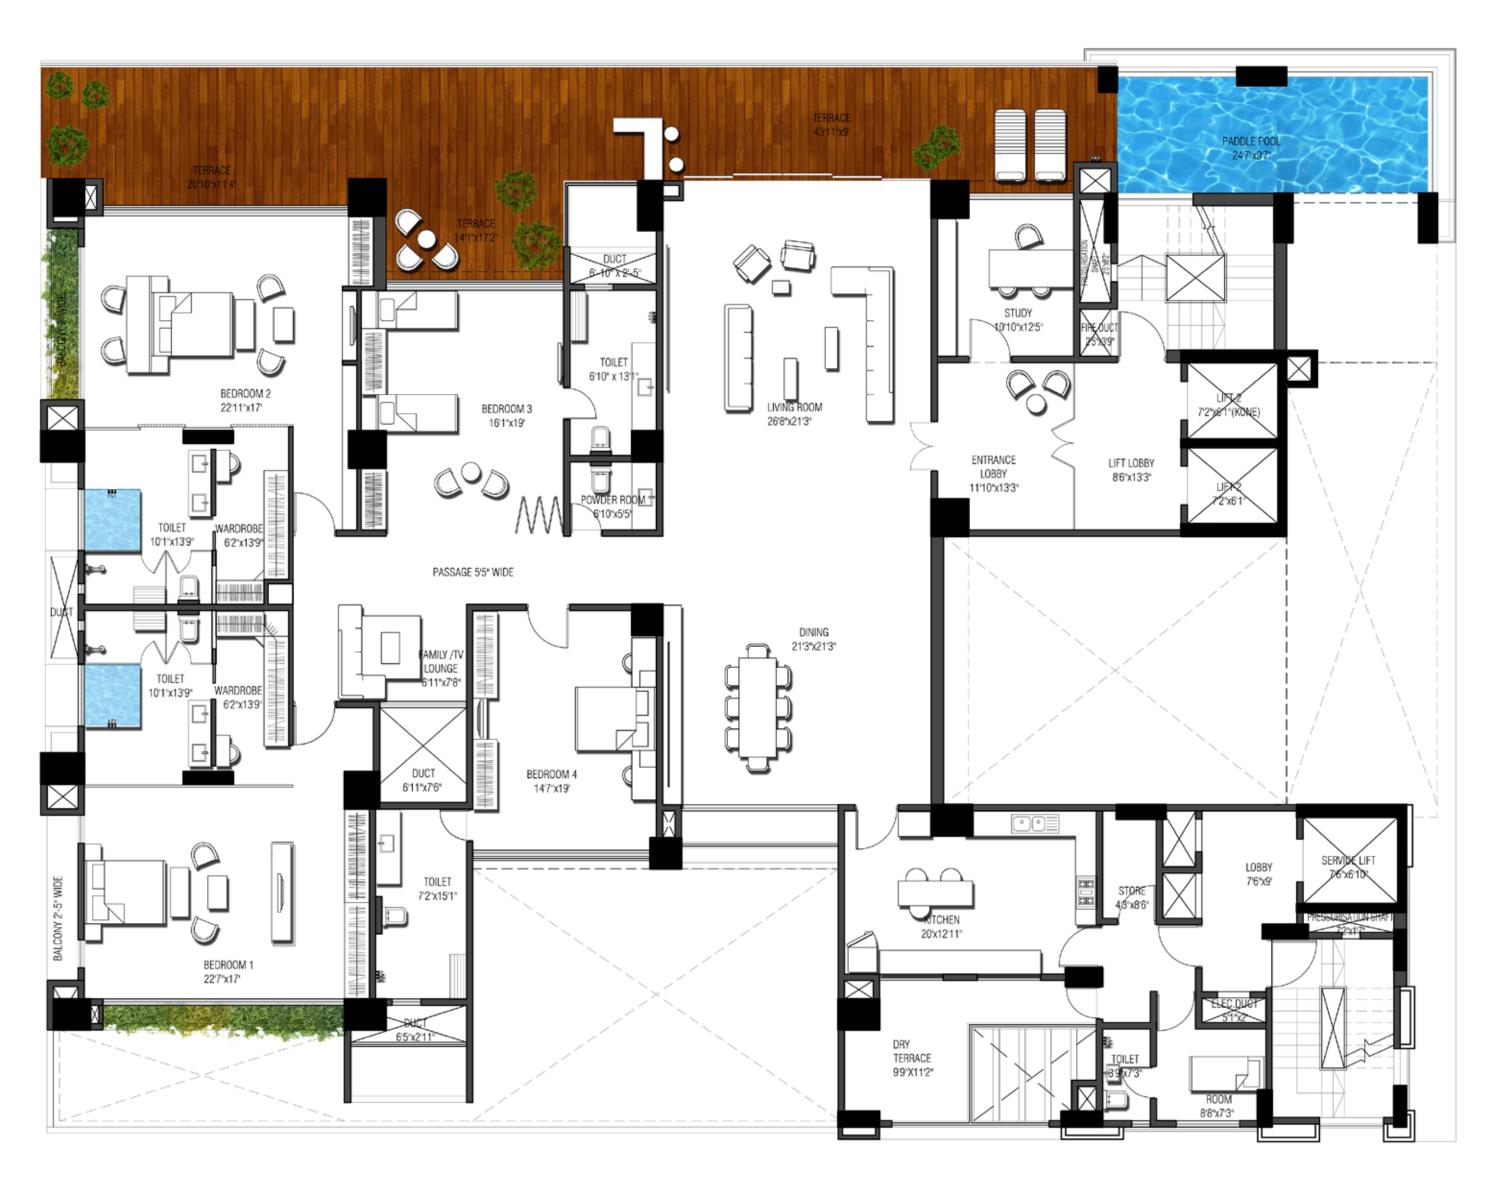

----------------|------------------------------|--|--------------------------------|
| upto 200 sq. ft.         |                             | units provided               |  | control systems                |
| 100% generator<br>backup |                             | Cinema room<br>for residents |  | Driver's<br>accommodation      |

## 05

## AMENITIES



Render of the rooftop facilities available at 219 Boat Club

Residents with myriad tastes for entertainment, recreation and leisure have access to expansive gardens, a gymnasium, a cinema room, a rooftop terrace and a party area with an attached service kitchenette. A warm welcome awaits at the end of every day, as well as a promise of privacy and secured peace of mind

36 FT. LONG POOL

### ISOMETRIC VIEW









### FLOOR PLAN













## TEAM



U.A.E | KINGDOM OF SAUDI ARABIA | QATAR
INDIA | KENYA | POLAND

Our group of companies in the United Arab Emirates comprises Merint Contracting, Merint International Contracting, Merint Technical Services, Merint Furniture Factory and Merint Doors.

New Merchants' International, Merint Developers, Merint Industrial Infrastructure, Merint Molecular Imaging and Merint SP Z.O.O. are a part of the Merint Group and are present in the Kingdom of Saudi Arabia, India, and Poland.



British multinational design, engineering firm established in 1938 and among the top 15 worldwide (2014)



ARCHITECTURE | INTERIORS | FURNITURE



FOURTH DIMENSION ARCHITECTS PRIVATE LIMITED

EXPERTISE | EXPERIENCE | FOCUS | DEDICATION

Architects with innovation and passion creating

benchmarks in