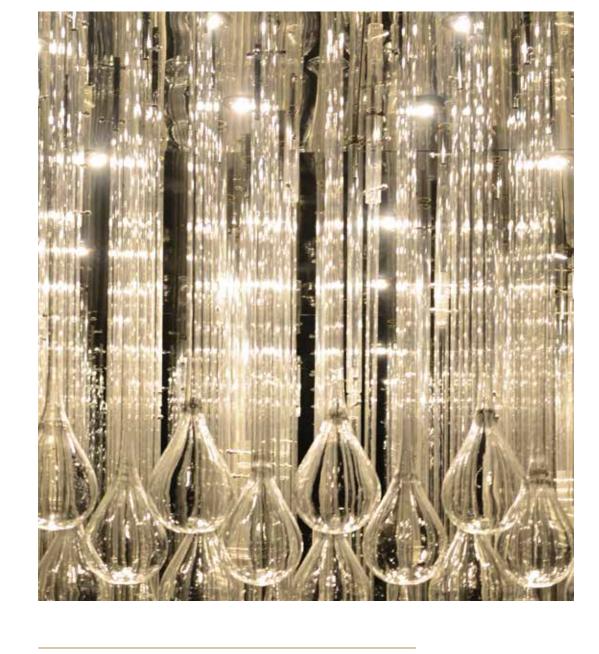

An interactive glass sculpture in the lobby is made up of 361 hand-blown, responsive LED lights that create a sense of movement.

Render of the lobby as viewed from the entrance