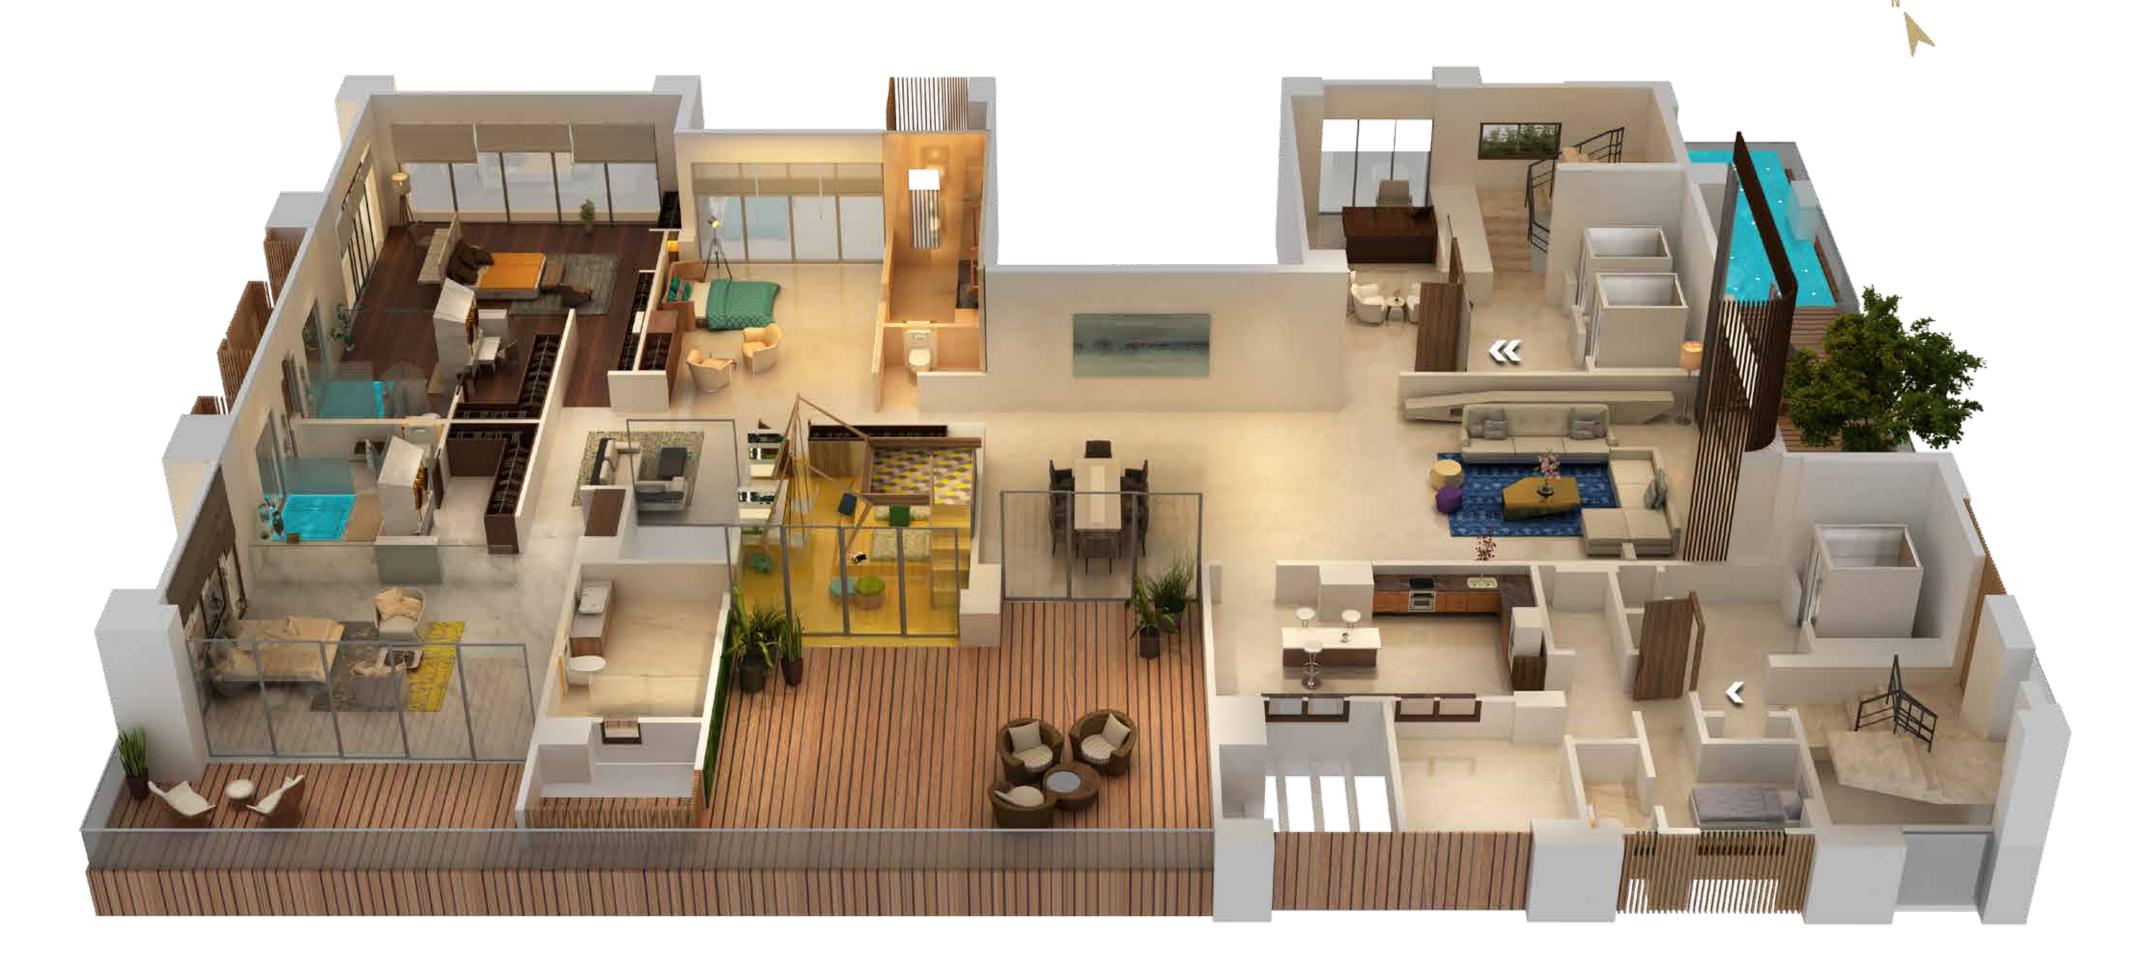

------------|-----------------------------|------------------------------|--|--------------------------------|
| upto 200 sq. ft.         |                             | units provided               |  | control systems                |
| 100% generator<br>backup |                             | Cinema room<br>for residents |  | Driver's<br>accommodation      |

## 05

## AMENITIES



Render of the rooftop facilities available at 219 Boat Club

Residents with myriad tastes for entertainment, recreation and leisure have access to expansive gardens, a gymnasium, a cinema room, a rooftop terrace and a party area with an attached service kitchenette. A warm welcome awaits at the end of every day, as well as a promise of privacy and secured peace of mind

36 FT. LONG POOL

### ISOMETRIC VIEW









### FLOOR PLAN













## TEAM



U.A.E | KINGDOM OF SAUDI ARABIA | QATAR
INDIA | KENYA | POLAND

Our group of companies in the United Arab Emirates comprises Merint Contracting, Merint International Contracting, Merint Technical Services, Merint Furniture Factory and Merint Doors.

New Merchants' International, Merint Developers, Merint Industrial Infrastructure, Merint Molecular Imaging and Merint SP Z.O.O. are a part of the Merint Group and are present in the Kingdom of Saudi Arabia, India, and Poland.



British multinational design, engineering firm established in 1938 and among the top 15 worldwide (2014)



ARCHITECTURE | INTERIORS | FURNITURE



FOURTH DIMENSION ARCHITECTS PRIVATE LIMITED

EXPERTISE | EXPERIENCE | FOCUS | DEDICATION

Architects with innovation and passio