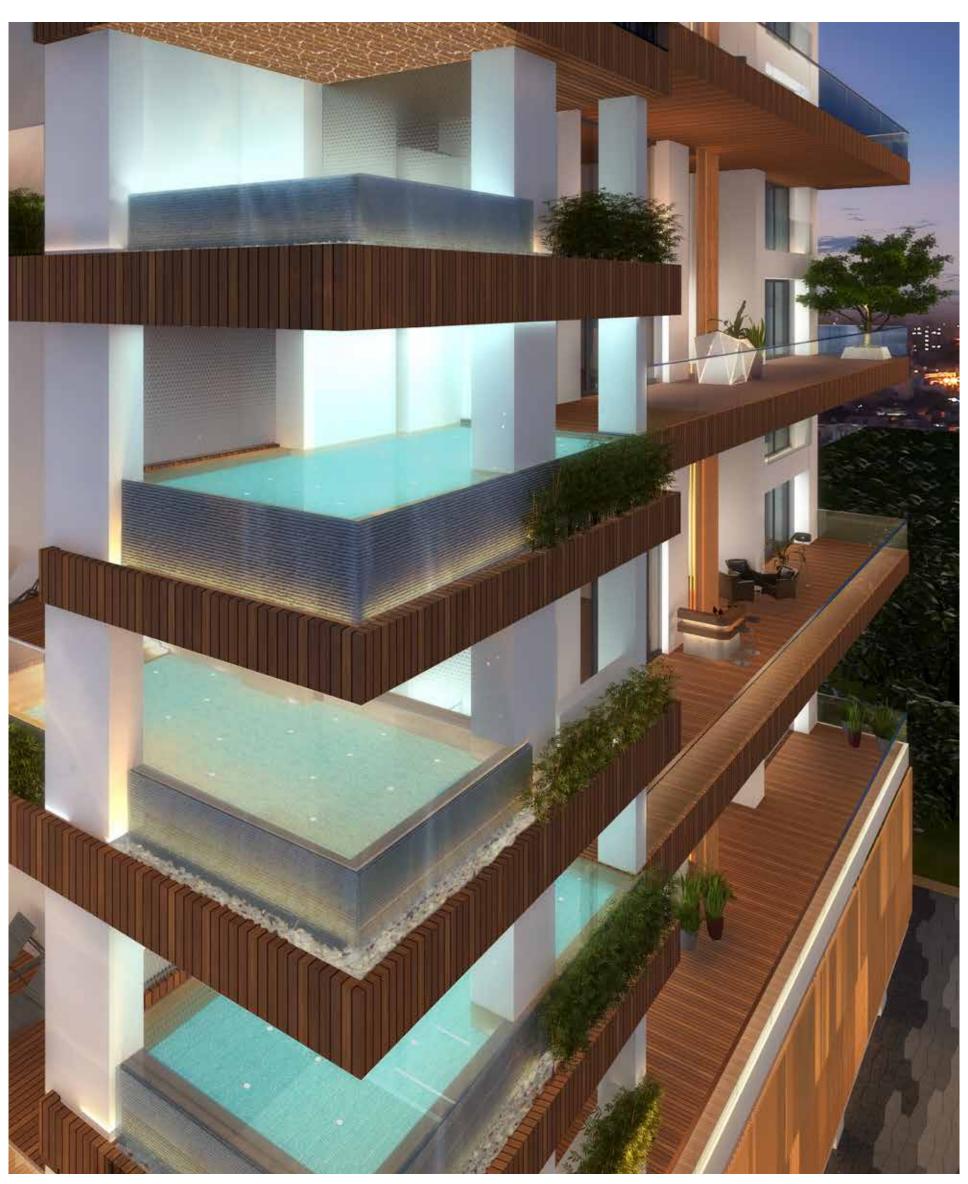

### SUNKEN JACUZZI \_

With stunning views of the surrounding greenery, the sunken jacuzzis provide an incomparable, intimate experience.

Render of the opulent washroom in Master Bedroom I

Render of the private pools from the north east corner of 219 Boat Club