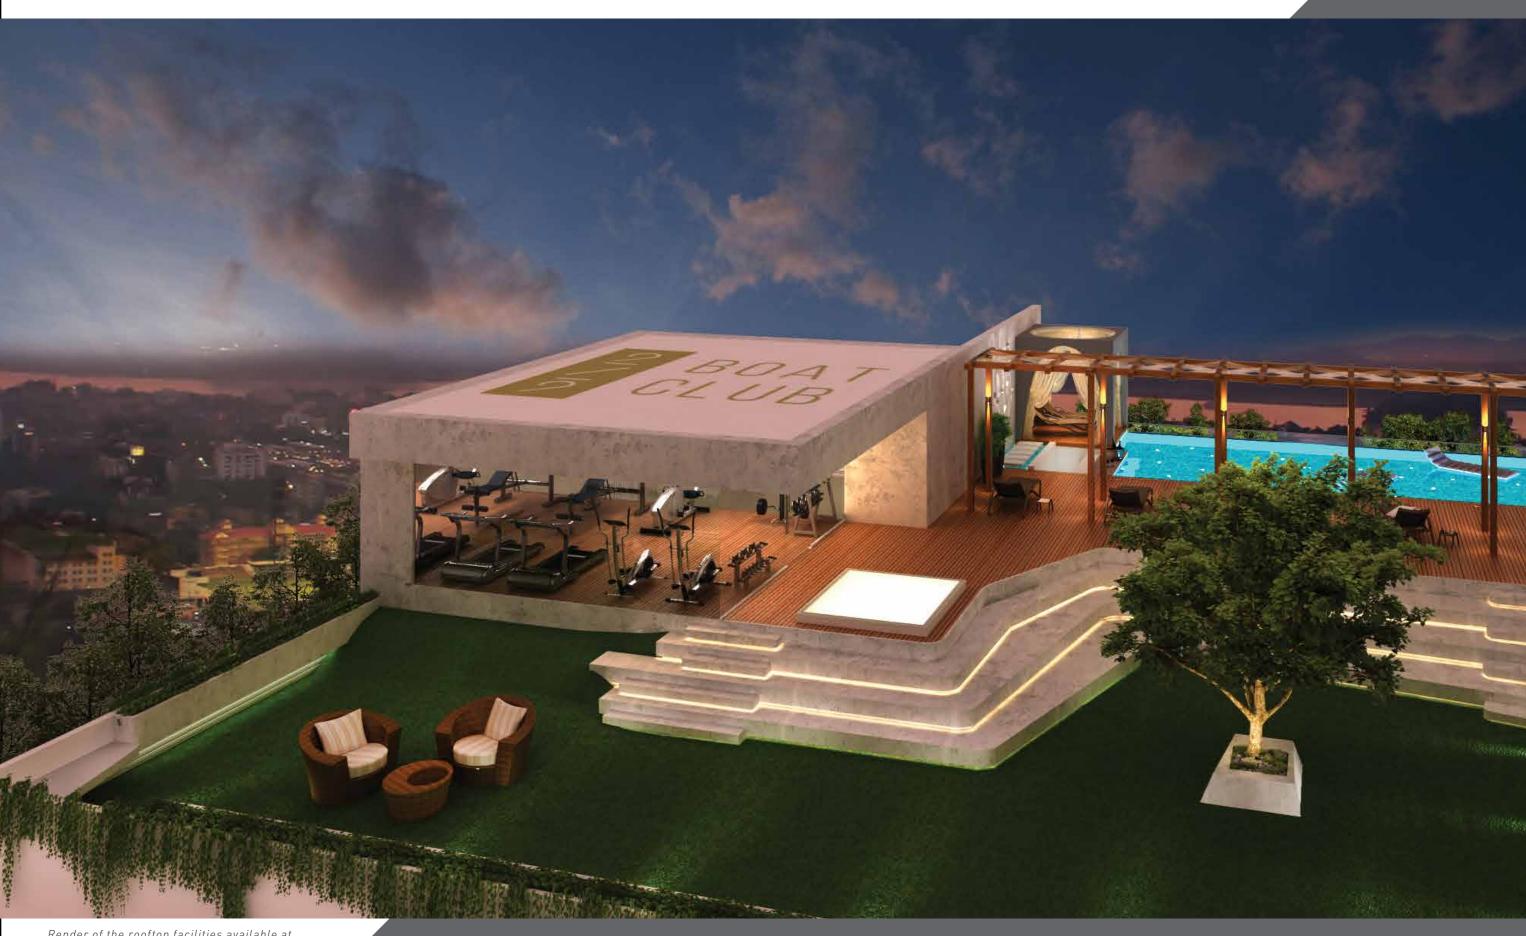

## AMENITIES

Render of the rooftop facilities available at 219 Boat Club

Residents with myriad tastes for entertainment, recreation and leisure have access to expansive gardens, a gymnasium, a cinema room, a rooftop terrace and a party area with an attached service kitchenette. A warm welcome awaits at the end of every day, as well as a promise of privacy and secured peace of mind

36 FT. LONG POOL