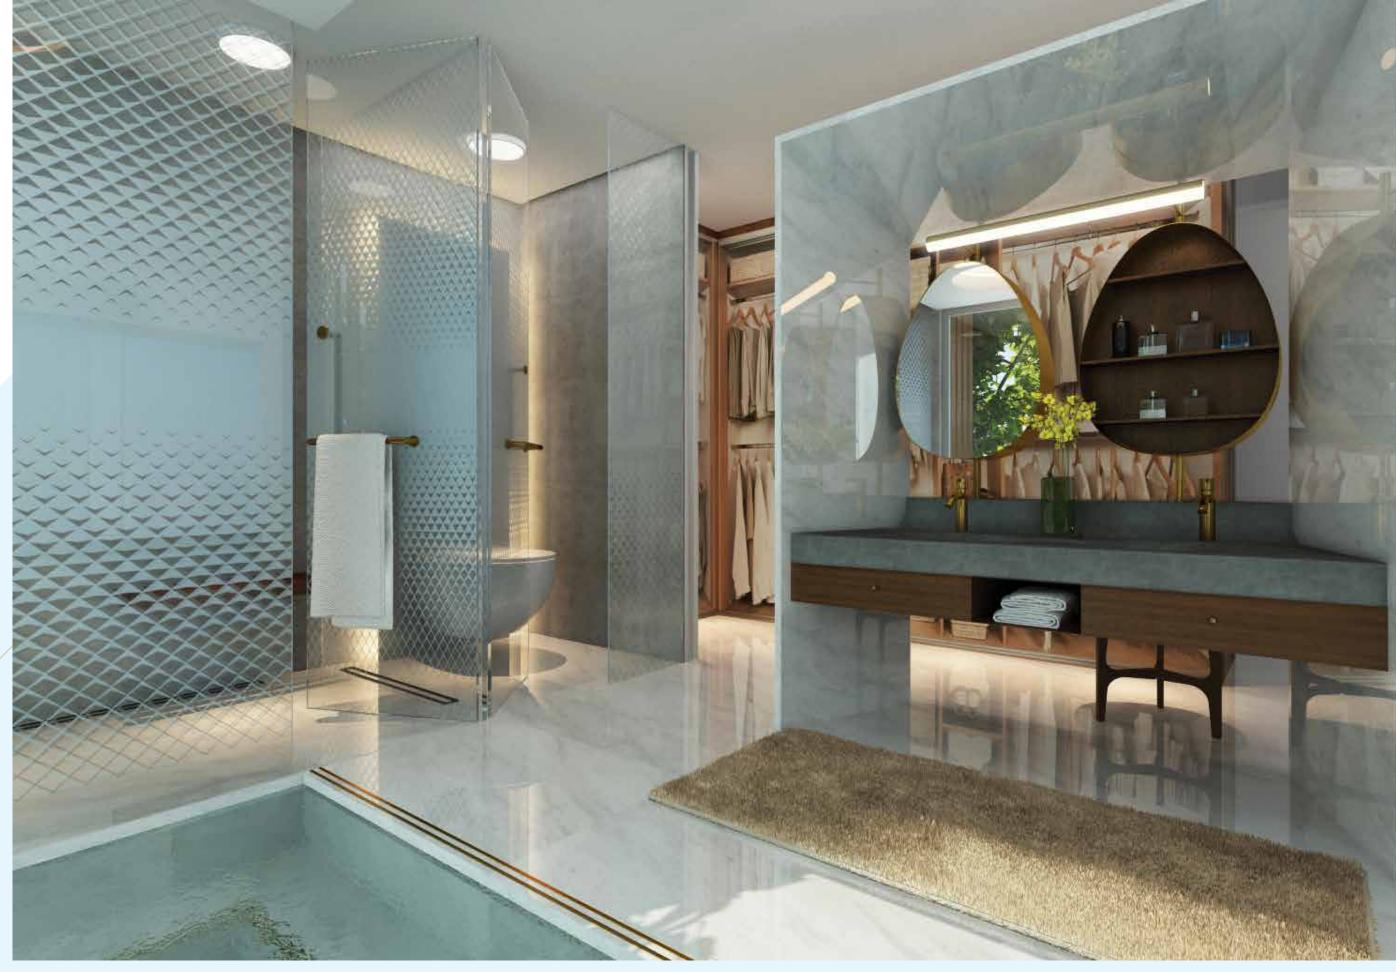

### BATHROOM

With open wardrobes attached to the bathrooms, get ready for every special occasion in style.

Actual view from the sunken jacuzzi in Master Bedroom II