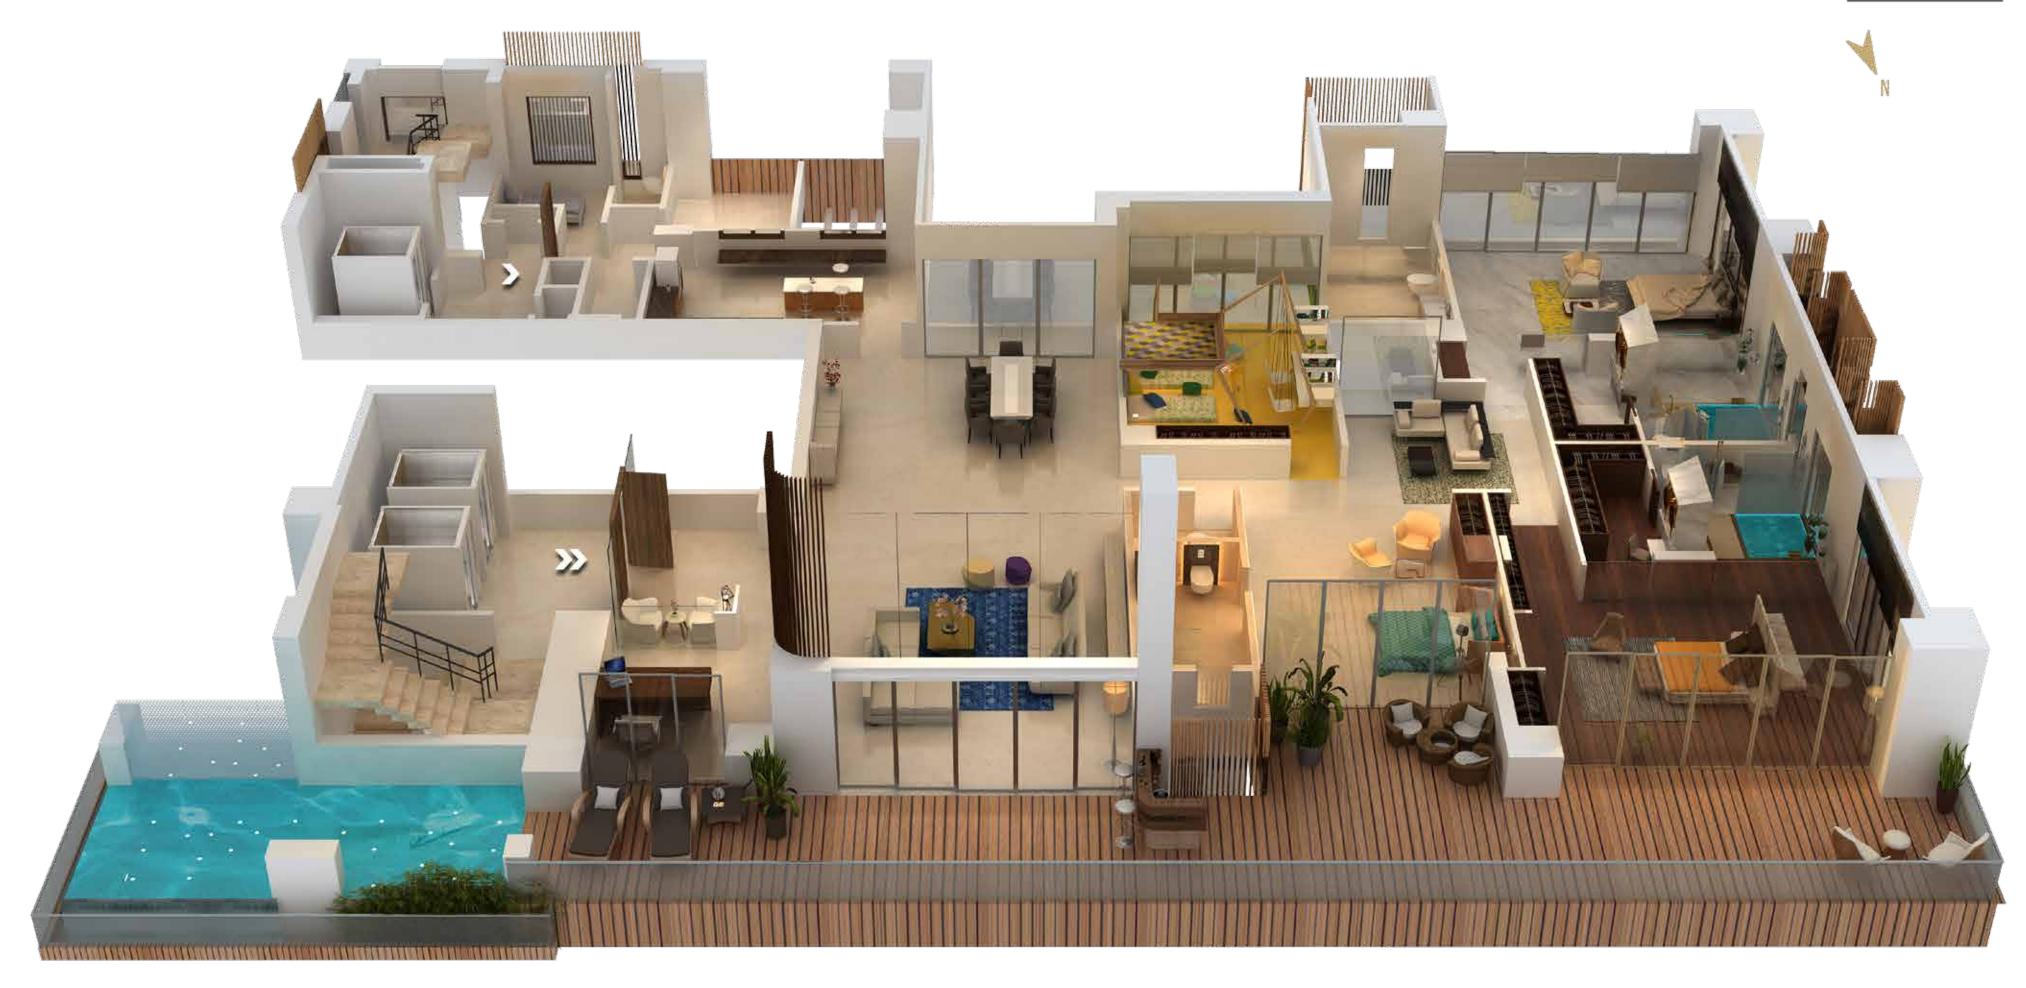

--------|-----------------------------|------------------------------|--|--------------------------------|
| upto 200 sq. ft.         |                             | units provided               |  | control systems                |
| 100% generator<br>backup |                             | Cinema room<br>for residents |  | Driver's<br>accommodation      |

## 05

## AMENITIES



Render of the rooftop facilities available at 219 Boat Club

Residents with myriad tastes for entertainment, recreation and leisure have access to expansive gardens, a gymnasium, a cinema room, a rooftop terrace and a party area with an attached service kitchenette. A warm welcome awaits at the end of every day, as well as a promise of privacy and secured peace of mind

36 FT. LONG POOL

### ISOMETRIC VIEW









### FLOOR PLAN













## TEAM



U.A.E | KINGDOM OF SAUDI ARABIA | QATAR
INDIA | KENYA | POLAND

Our group of companies in the United Arab Emirates comprises Merint Contracting, Merint International Contracting, Merint Technical Services, Merint Furniture Factory and Merint Doors.

New Merchants' International, Merint Developers, Merint Industrial Infrastructure, Merint Molecular Imaging and Merint SP Z.O.O. are a part of the Merint Group and are present in the Kingdom of Saudi Arabia, India, and Poland.



British multinational design, engineering firm established in 1938 and among the top 15 worldwide (2014)



ARCHITECTURE | INTERIORS | FURNITURE



FOURTH DIMENSION ARCHITECTS PRIVATE LIMITED

EXPERTISE | EXPERIENCE | FOCUS | DEDICATION

Architects with innovation and passion cr