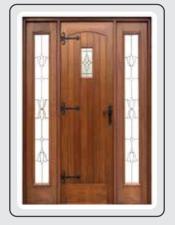

# MFD101 MFD102 MFD103 MFD104 MFD105 MFD106 MFD107 MFD108 MFD109 MFD110 MFD111 MFD112

SOME OF OUR DESIGNS

# MFD113 MFD114 MFD115 MFD116 MFD117 MFD118 MFD119 MFD120 MFD121 MFD122 MFD123 MFD124 R4.8 R9.5 BOTTOM CORNISH (50mm width) CORNISH (90mm width) **EDGES**

SOME OF OUR DESIGNS

# DOORS