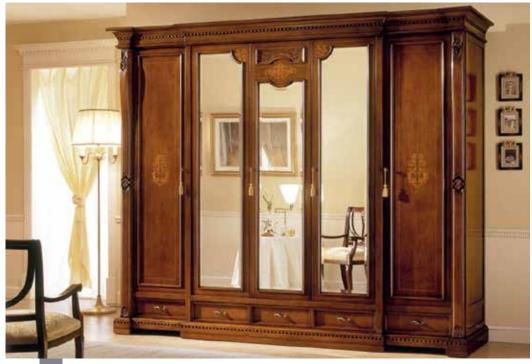

# MFD101 MFD102 MFD103 MFD104 MFD105 MFD106 MFD107 MFD108 MFD109 MFD110 MFD111 MFD112

SOME OF OUR DESIGNS

# MFD113 MFD114 MFD115 MFD116 MFD117 MFD118 MFD119 MFD120 MFD121 MFD122 MFD123 MFD124 R4.8 R9.5 BOTTOM CORNISH (50mm width) CORNISH (90mm width) **EDGES**

SOME OF OUR DESIGNS