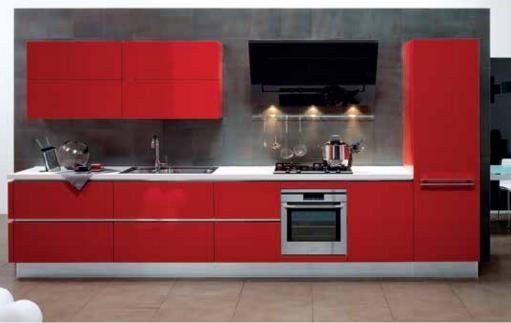

# MFD113 MFD114 MFD115 MFD116 MFD117 MFD118 MFD119 MFD120 MFD121 MFD122 MFD123 MFD124 R4.8 R9.5 BOTTOM CORNISH (50mm width) CORNISH (90mm width) **EDGES**

SOME OF OUR DESIGNS