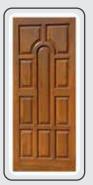

# MFD113 MFD114 MFD115 MFD116 MFD117 MFD118 MFD119 MFD120 MFD121 MFD122 MFD123 MFD124 R4.8 R9.5 BOTTOM CORNISH (50mm width) CORNISH (90mm width) **EDGES**

SOME OF OUR DESIGNS

# DOORS