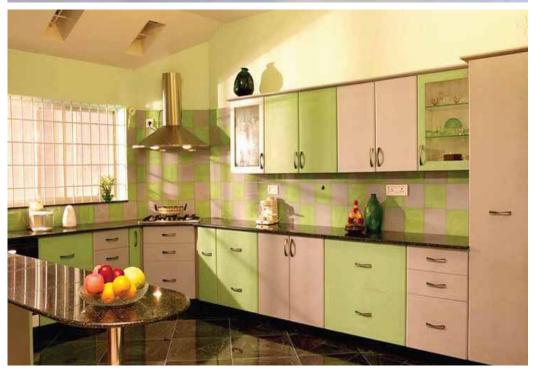

# MFD113 MFD114 MFD115 MFD116 MFD117 MFD118 MFD119 MFD120 MFD121 MFD122 MFD123 MFD124 R4.8 R9.5 BOTTOM CORNISH (50mm width) CORNISH (90mm width) **EDGES**

SOME OF OUR DESIGNS