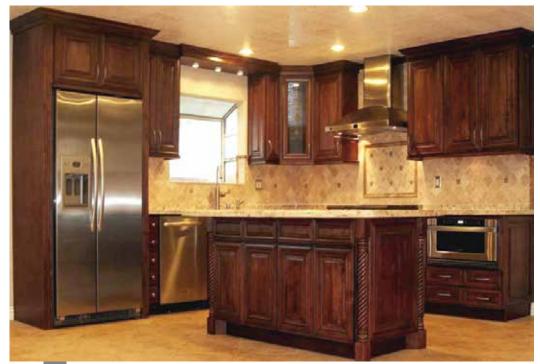

# MFD101 MFD102 MFD103 MFD104 MFD105 MFD106 MFD107 MFD108 MFD109 MFD110 MFD111 MFD112

SOME OF OUR DESIGNS

# MFD113 MFD114 MFD115 MFD116 MFD117 MFD118 MFD119 MFD120 MFD121 MFD122 MFD123 MFD124 R4.8 R9.5 BOTTOM CORNISH (50mm width) CORNISH (90mm width) **EDGES**

SOME OF OUR DESIGNS