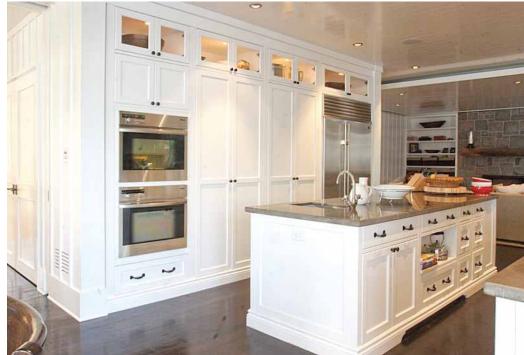

# MFD101 MFD102 MFD103 MFD104 MFD105 MFD106 MFD107 MFD108 MFD109 MFD110 MFD111 MFD112

SOME OF OUR DESIGNS

# MFD113 MFD114 MFD115 MFD116 MFD117 MFD118 MFD119 MFD120 MFD121 MFD122 MFD123 MFD124 R4.8 R9.5 BOTTOM CORNISH (50mm width) CORNISH (90mm width) **EDGES**

SOME OF OUR DESIGNS